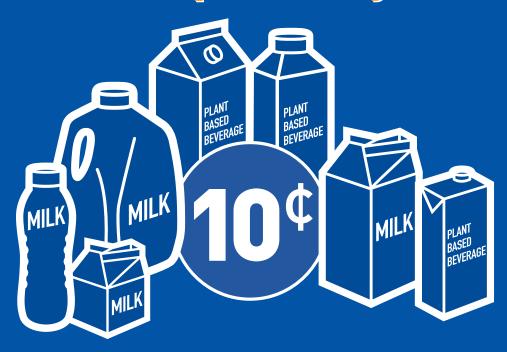

## Milk and plant-based beverages are now part of the deposit system!

The recycling regulation has some exemptions including infant formula, meal replacements, concentrates, and products like whipping cream and drinkable yogurt. Containers exempt from the regulation won't carry a deposit.

"Ready-to-drink" milk and plant-based beverages with a best before date prior to February 1, 2022, are exempt from the deposit system. No deposit was paid and therefore no deposit will be refunded.

Starting February 1<sup>st</sup>, a 10<sup>¢</sup> deposit will be charged on "ready-to-drink" milk and plant-based beverages like oat, soy, and almond and the 10<sup>¢</sup> deposit will be refunded when you return the empty containers for recycling.